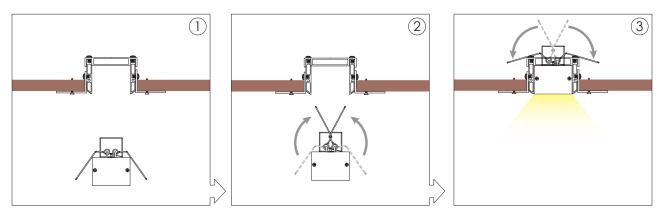

## Installation Instructions for the linear light

6. Using compatible linear profiles, prepare the light for install as below.

When ceiling is hollow, using spring clip to click

When ceiling is solid, using screw to fix to ceiling

7.Install finished.