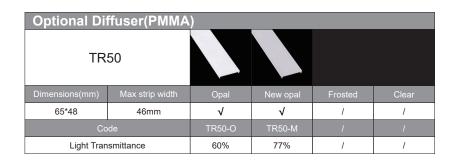

## ACCESSORIES

Joiners 120°A Code: J-120A

<38.4W/m
Aluminum Profile Weight:2.2kg/m

Stocked length availability:2m,2.5m. Customized length below 6m upon your request.