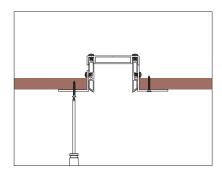

## Installation Instructions for the Housing

3. Cut out required hole

4. Lay it flat on the ceiling. Screw from the bottom of the ceiling (ceiling surface).

5. Patch up imperfections with ceiling plaster.