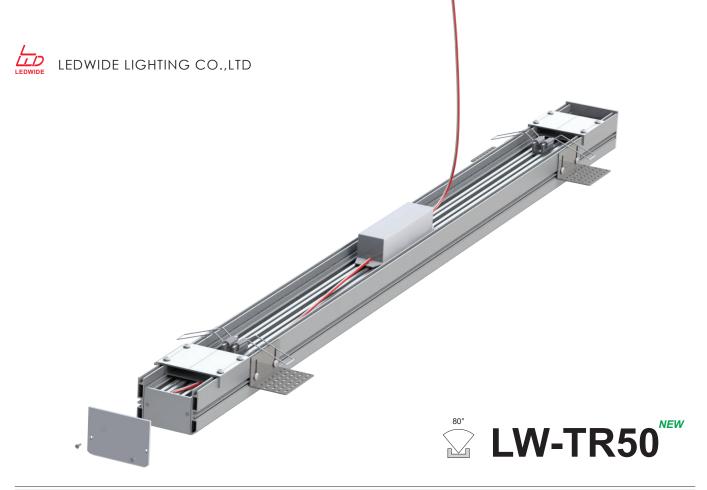

## ACCESSORIES

Joiners 120°A Code: J-120A

<38.4W/m
Aluminum Profile Weight:2.2kg/m

Stocked length availability:2m,2.5m. Customized length below 6m upon your request.