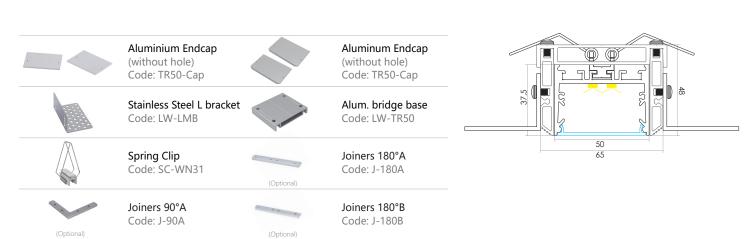

## ACCESSORIES

Joiners 120°A Code: J-120A

<38.4W/m
Aluminum Profile Weight:2.2kg/m

Stocked length availability:2m,2.5m. Customized length below 6m upon your request.