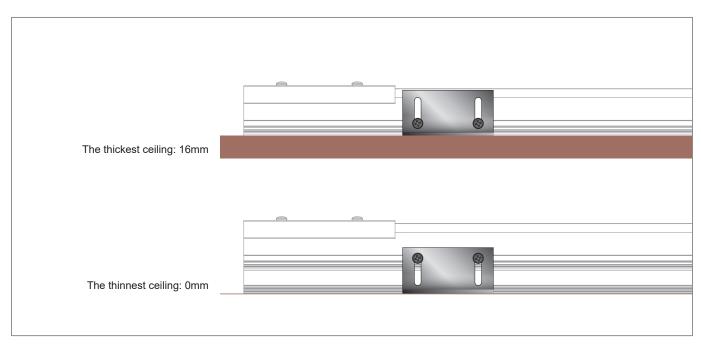

## Installation Instructions for the Housing

1. Assemble the AB and TR1 into each other as pictured above, followed by the end caps into place. Ensure the AB clamps are placed between 50-70cm apart.

2. Adjust and install the L brackets according to ceiling board thickness.