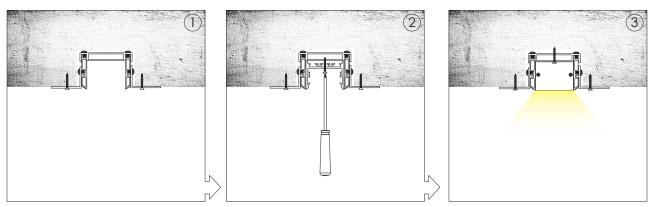

## Installation Instructions for the Housing

1. Assemble the AB and TR1 into each other as pictured above, followed by the end caps into place. Ensure the AB clamps are placed between 50-70cm apart.

2. Adjust and install the L brackets according to ceiling board thickness.

## Installation Instructions for the Housing

3. Cut out required hole

4. Lay it flat on the ceiling. Screw from the bottom of the ceiling (ceiling surface).

5. Patch up imperfections with ceiling plaster.