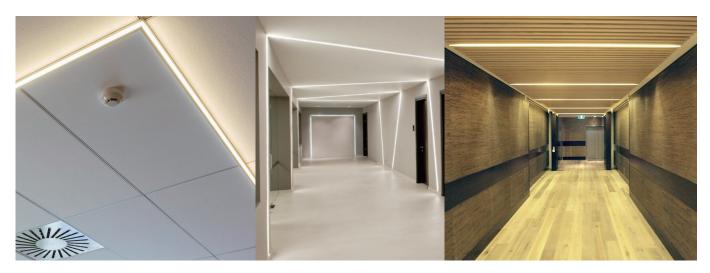

lity:2m,2.5m. Customized length below 6m upon your request.

## Installation Instructions for the Housing



1. Assemble the AB and TR1 into each other as pictured above, followed by the end caps into place. Ensure the AB clamps are placed between 50-70cm apart.



2. Adjust and install the L brackets according to ceiling board thickness.

## Installation Instructions for the Housing



3. Cut out required hole



4. Lay it flat on the ceiling. Screw from the bottom of the ceiling (ceiling surface).



5. Patch up imperfections with ceiling plaster.

## Installation Instructions for the linear light



6. Using compatible linear profiles, prepare the light for install as below.

When ceiling is hollow, using spring clip to click



When ceiling is solid, using screw to fix to ceiling







7.Install finished.