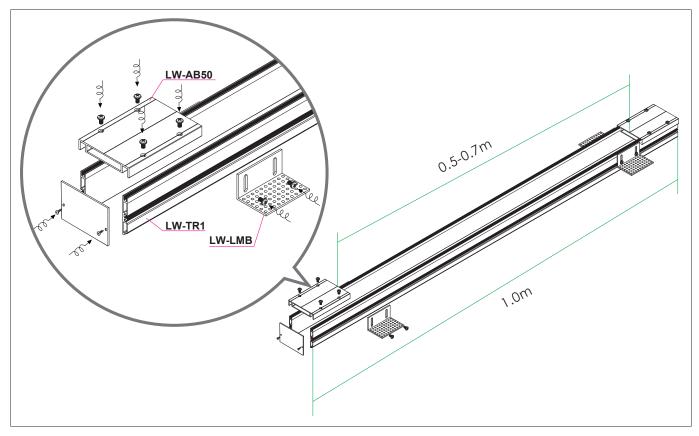

## Installation Instructions for the Housing

1. Assemble the AB and TR1 into each other as pictured above, followed by the end caps into place. Ensure the AB clamps are placed between 50-70cm apart.

2. Adjust and install the L brackets according to ceiling board thickness.

## Installation Instructions for the Housing

3. Cut out required hole

4. Lay it flat on the ceiling. Screw from the bottom of the ceiling (ceiling surface).

5. Patch up imperfections with ceiling plaster.