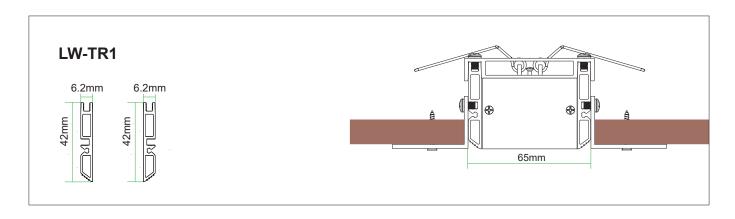

## Installation Instructions for the Housing

1. Assemble the AB and TR1 into each other as pictured above, followed by the end caps into place. Ensure the AB clamps are placed between 50-70cm apart.

2. Adjust and install the L brackets according to ceiling board thickness.