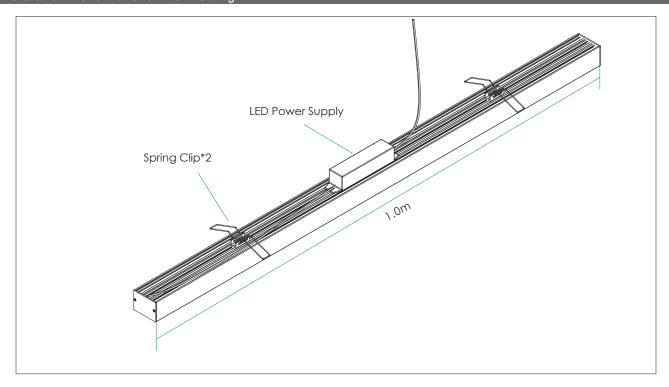

## ACCESSORIES

Joiners 120°A Code: J-120A

<38.4W/m
Aluminum Profile Weight:2.2kg/m

Stocked length availability:2m,2.5m. Customized length below 6m upon your request.